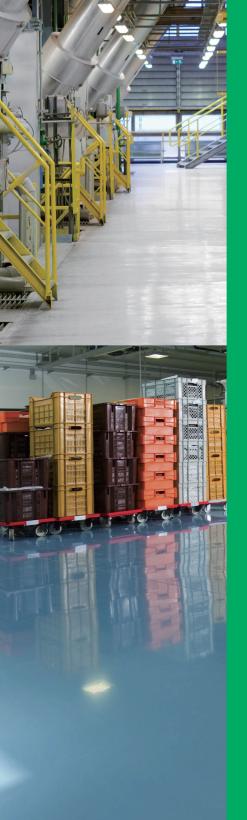

# **Applications**

- Anti-dust flooring coating on concrete surface Indoor
- Interior flooring coating in a building such as offices, factories, basements. parking lots, etc.

• Theoretical coverage : 6.4m²/ℓ (70μm) • Dilution : Clean water •

# **Applications**

- **Epoxy lining for indoor** coating is needed.
- Interior flooring coating in a building such as offices, factories, basements parking lots, etc.

• Theoretical coverage: 2 (2 /m² (2mm) • Dilution: No dilution